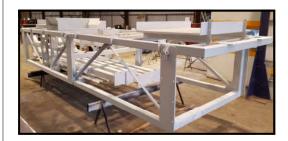

## Means of production :

- ●1 guillotine shears capacity 3000x12 mm
- ●1 bending roll, sheet metal thickness 2000x10 mm
- ●1 numeric press brake 220 T, 4 M, 5 axes
- ●1 plasma MD 200 amperes 2000x4000
- ●1 deburring machine
- ●2 bandsaws 500x300
- ●20 welding machines (MIG TIG ACDC ARC MIG PULSE)
- •1 paint booth (length 10 m, width 5 m, height 4m)
- ●1 notcher
- ●1 nibbler
- •2 punching machines
- ●5 drill column machines
- •3 drill barrel
- ●1 tour
- ●1 milling machine
- ●1 mortising unit Ø 400 mm
- •2 turning gears