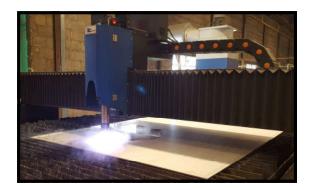

### Solution Means of production :

- ●1 guillotine shears capacity 3000x12 mm
- ●1 bending roll, sheet metal thickness 2000x10 mm

The passion of metal transformation

- •1 numeric press brake 220 T, 4 M, 5 axes
- ●1 plasma MD 200 amperes 2000x4000
- I deburring machine
- •2 bandsaws 500x300